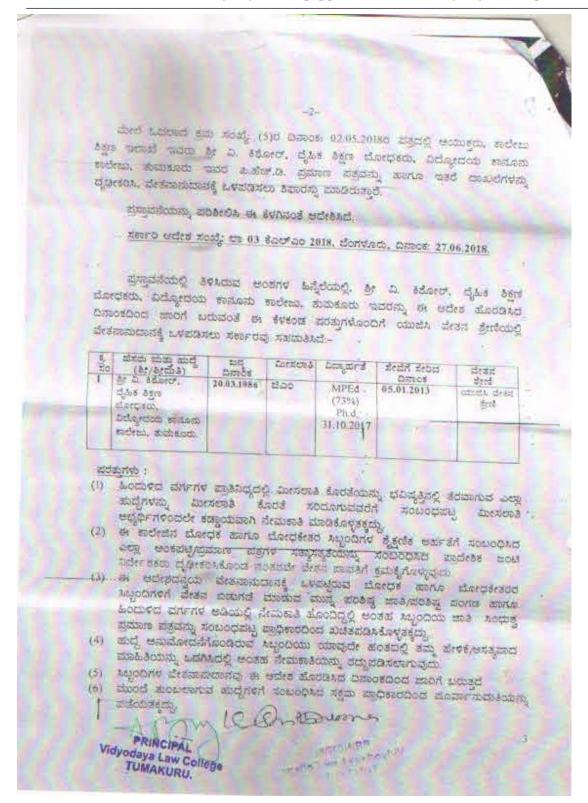

-2-

As per the GO LAW/56/KLM/2013, Bangalore, dated 03/02/2017, 08 GM Assistant Professors posts were vacant, out of which one Assistant Professor is appointed under GM with UGC Scale.

| Sl.<br>No. | Name and Designation                    | Dateof<br>Birth | %in<br>LL.M. | Category | Date of joining to<br>Service                                                                                                                         | Scale                               |
|------------|-----------------------------------------|-----------------|--------------|----------|-------------------------------------------------------------------------------------------------------------------------------------------------------|-------------------------------------|
| 01.        | Smt. ShamaSyedi,<br>Assistant Professor | 02.04.1972      | 59%          | GM       | 22/06/2013 Age – 41 (Previous service from 01/07/1998 is considered as per the Order No. ED 354 UPC 93, dated 08/02/1994 and age relaxation is given) | UGC<br>Scale<br>(K-SET<br>qualified |

As per the Government Order No Law 132/KLM/2016, Bangalore, dated 15.11.2017, the following 3 General Merit Assistant Professors were approved and appointed.

| SI.<br>No. | Name of the<br>Candidate | Designation            | Date of<br>Birth and<br>Category | % in LL.M and<br>KSET & NET | Joining<br>Date to<br>service | Scale        |
|------------|--------------------------|------------------------|----------------------------------|-----------------------------|-------------------------------|--------------|
| 01.        | Pushpa K.S.              | Assistant<br>Professor | 31/05/1987<br>GM                 | LL.M. 60%<br>KSET - 2016    | 05.01.2013                    | UGC<br>Scale |
| 02.        | Rashmi A.H.              | Assistant<br>Professor | 31/05/1985<br>GM                 | LL.M. 58%<br>KSET - 2016    | 05.01.2013                    | UGC<br>Scale |
| 03.        | Ravi H.G.                | Assistant<br>Professor | 15/06/1981<br>GM                 | LL.M. 58%<br>KSET - 2016    | 05.01.2013                    | UGC<br>Scale |

As per the Government Order LAW 03/KLM/2018, Bangalore, dated, 27/06/2018, the following post of Physical Education Director was approved and appointed.

| Sl.<br>No. | Name and<br>Designation              | Date of<br>Birth | Catego<br>ry | Qualification                 | Date of joining to service | Scale        |
|------------|--------------------------------------|------------------|--------------|-------------------------------|----------------------------|--------------|
| 01.        | Kishor V Physical Education Director | 20/03/1986       | GM           | MPEd (73%)<br>Ph.D 31.10.2017 | 05/01/2013                 | UGC<br>Scale |

Following are the full time Assistant Professors, who are getting Management Salary as they were not approved.

| Sl.<br>No. | Name and<br>Designation  | Date of<br>Birth | Category         | Qualificati<br>on              | Date of joining to service | Scale            |
|------------|--------------------------|------------------|------------------|--------------------------------|----------------------------|------------------|
| 01.        | Mohammed<br>Raffikhan    | 01/06/1961       | Minority<br>II B | M.A.in<br>Political<br>Science | 01/08/1992                 | Non-UGC<br>Scale |
| 02         | Smt. Dhyana<br>Basavaraj | 01/06/1962       | III B            | LL.M.                          | 01/07/1994                 | Non-UGC<br>Scale |
| 03         | Smt. Roopa K.V.          | 11/09/1972       | III A            | LL.M.                          | 02/08/1999                 | Non-UGC<br>Scale |