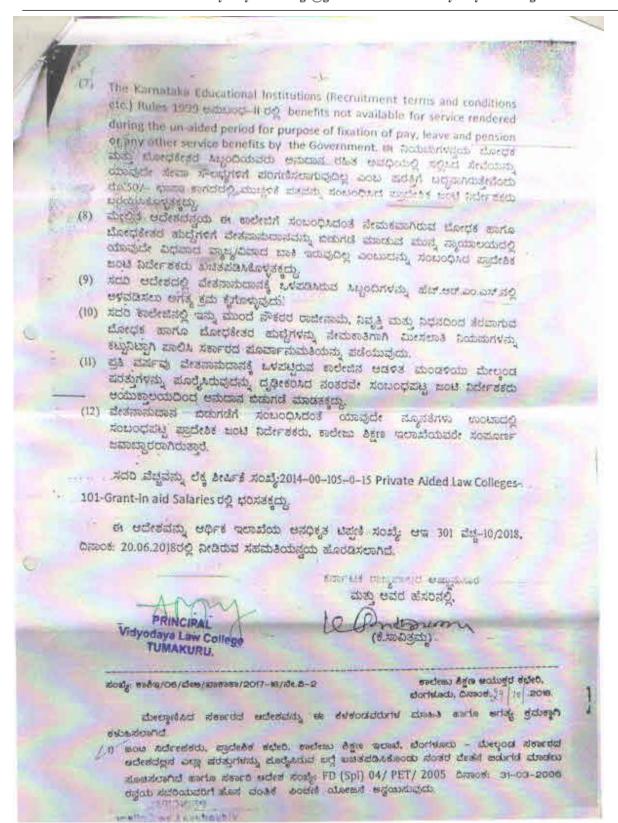

As per the recommendation of the Deputy Secretary, Law Department (Human Rights), the following Back log posts were filled in the year 2017-18.

| SI.<br>No. | Candidate Name           | Designation            | Date of<br>Birth | Qualification       | Scale        | Category |
|------------|--------------------------|------------------------|------------------|---------------------|--------------|----------|
| 01.        | Dr. N Mudduraju          | Assistant<br>Professor | 15.07.1976       | LL.M., NET,<br>Ph.D | UGC<br>Scale | SC       |
| 02.        | Kumara N.H.              | Assistant<br>Professor | 14.03.1983       | LL.M., NET          | UGC<br>Scale | SC       |
| 03.        | Mamatha<br>Kyatannanavar | Assistant<br>Professor | 15.07.1984       | LL.M., NET          | UGC<br>Scale | SC       |

Following are the full time Assistant Professors, who are getting Management Salary as they were not approved.

| Sl.<br>No. | Name and<br>Designation  | Date of<br>Birth | Category         | Qualificati<br>on              | Date of joining to service | Scale            |
|------------|--------------------------|------------------|------------------|--------------------------------|----------------------------|------------------|
| 01.        | Mohammed<br>Raffikhan    | 01/06/1961       | Minority<br>II B | M.A.in<br>Political<br>Science | 01/08/1992                 | Non-UGC<br>Scale |
| 02         | Smt. Dhyana<br>Basavaraj | 01/06/1962       | III B            | LL.M.                          | 01/07/1994                 | Non-UGC<br>Scale |
| 03         | Smt. Roopa K.V.          | 11/09/1972       | III A            | LL.M.                          | 02/08/1999                 | Non-UGC<br>Scale |