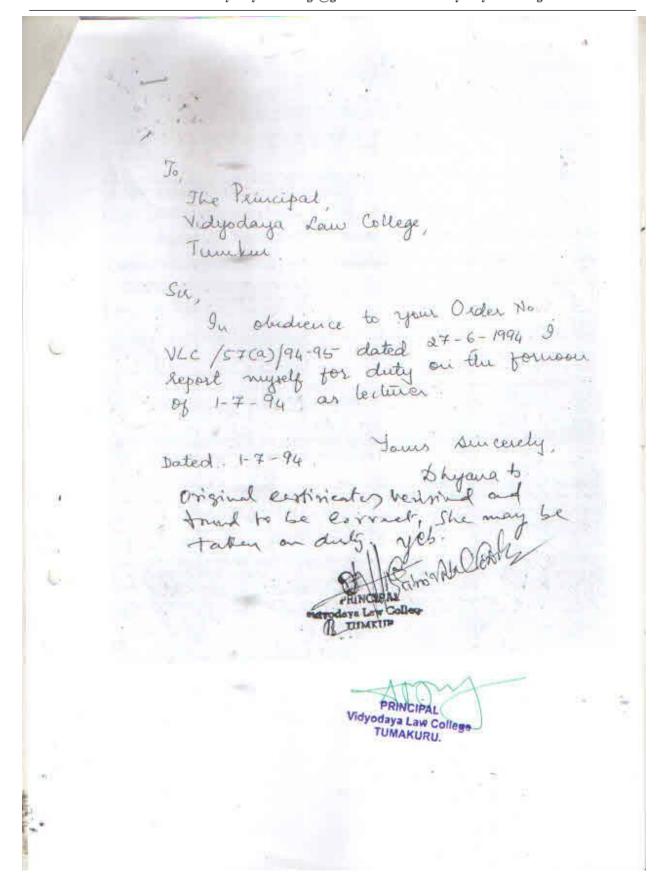

| F   | ollowing are the full time As | sistant Professor                      | Law Subject<br>s, who are getting | Management S | alary as they w | ere not appr | oved.          |
|-----|-------------------------------|----------------------------------------|-----------------------------------|--------------|-----------------|--------------|----------------|
| 18. | Smt. Dhyana Basavaraj         | Assistant<br>Professor of<br>Law       | 01.07.1994                        |              | 26 Years        | 27 Years     |                |
| 19. | Smt. Roopa K.V                | Assistant<br>Professor of<br>Law       | 02.08.1999                        |              | 22 Years        | 22 Years     |                |
|     | _                             |                                        | Pre- LawFacultie                  | es           |                 |              |                |
| 20. | Sri. Manjunatha. S            | Assistant<br>Professor in<br>English   | 01.06.2020                        |              | 1 Years         | 15 Years     | Part -<br>time |
| 21. | Smt.Chaithanya C.M            | Assistant<br>Professor in<br>Economics | 01.08.2018                        |              | 2 Years         | 12 Years     | Part -<br>time |
| 22. | Dr.Ranganath .B               | Assistant<br>Professor in<br>Sociology | 01.09.2019                        |              | 2 Years         | 04 Years     | Part -<br>time |

| Fo  | ollowing are the full time Ass |                                                   | e- LawFacultie<br>ors, who are ge<br>approved. | 7            | ement Salary a | as they wer | e not        |
|-----|--------------------------------|---------------------------------------------------|------------------------------------------------|--------------|----------------|-------------|--------------|
| 17. | Sri.Mohammed Raffi khan        | Assistant<br>Professor<br>in Political<br>science | 01.08.1992                                     |              | 27 Years       | 27Years     |              |
| Fo  | ollowing are the full time Ass |                                                   | Law Subject<br>ors, who are ge<br>approved.    | tting Manage | ement Salary a | s they wer  | e not        |
| 18. | Smt. Dhyana Basavaraj          | Assistant<br>Professor<br>of Law                  | 01.07.1994                                     |              | 25 Years       | 26<br>Years |              |
| 19. | Smt. Roopa K.V                 | Assistant<br>Professor<br>of Law                  | 02.08.1999                                     |              | 21 Years       | 21<br>Years |              |
|     | - 15                           | Pre                                               | - LawFaculties                                 | S            |                |             |              |
| 20. | Sri. B. Shivlingegowda         | Assistant<br>Professor<br>in Law                  | 01-08-1992                                     |              | 27 Years       | 27<br>Years | Part<br>time |
| 21. | Dr.Manjula .B.M                | Assistant<br>Professor<br>in English              | 01.08.2018                                     |              | 01 Years       | 18<br>Years | Part<br>time |
| 22. | Smt.Chaithanya C.M             | Assistant<br>Professor<br>in<br>Economics         | 01.08.2018                                     |              | 01Years        | 11<br>Years | Part<br>time |
| 23. | Sri. Nagabhushan. J.           | Assistant<br>Professor<br>in<br>Sociology         | 01.08.2018                                     |              | 03 Year        | 04<br>Years | Part<br>time |
| 24. | Sri. Krishnappa                | Assistant<br>Professor<br>in Kannada              | 01.08.2018                                     |              | 03<br>Years    | 14<br>Years | Part<br>time |

| F   | ollowing are the full time Assist | ant Professors,                           | who are gettin<br>proved.              | g Manageme | nt Salary   | as they we  | ere not       |
|-----|-----------------------------------|-------------------------------------------|----------------------------------------|------------|-------------|-------------|---------------|
| 17. | Sri.Mohammed Raffi khan           | Assistant Professor in Political science  | 01.08.1992                             |            | 26<br>Years | 25<br>Years |               |
| Fo  | llowing are the full time Assist  | ant Professors,                           | v Subject<br>who are gettin<br>proved. | g Manageme | nt Salary   | as they we  | ere not       |
| 18. | Smt. Dhyana Basavaraj             | Assistant<br>Professor<br>of Law          | 01.07.1994                             |            | 24<br>Years | 25<br>Years |               |
| 19. | Smt. Roopa K.V                    | Assistant<br>Professor<br>of Law          | 02.08.1999                             |            | 20<br>Years | 20<br>Years |               |
|     | 100                               |                                           | awFaculties                            |            |             |             |               |
| 20. | Sri. B.Shivlingegowda             | Assistant<br>Professor<br>of Law          | 01-08-1992                             |            | 26<br>Years | 26<br>Years | Part-<br>time |
| 21. | Sri. S.K. Mallikarjuna            | Assistant<br>Professor<br>of Law          | 02-10-1999                             |            | 19<br>Years | 19<br>Years | Part-<br>time |
| 22. | Dr.Manjula .B.M                   | Assistant<br>Professor<br>in English      | 01-08-2017                             |            | 01<br>Year  | 17<br>Years | Part-<br>time |
| 23. | Sri. H. Sathyanarayan             | Assistant Professor in Economics          | 01-08-2017                             |            | 02<br>Year  | 21<br>Years | Part-<br>time |
| 24. | Sri. Nagabhushan. J.              | Assistant<br>Professor<br>in<br>Sociology | 01-08-2017                             |            | 02<br>Year  | 02<br>Year  | Part-<br>time |
| 25. | Sri. H. Krishnappa                | Assistant<br>Professor<br>in<br>Kannada   | 01-08-2017                             |            | 02<br>Year  | 13<br>Years | Part-<br>time |
| 26. | Smt.Chaitanya C.M                 | Assistant Professor in Economics          | 01-08-2018                             | -          |             | 10<br>Years | Part-<br>time |

|    | Following are the full time   | Assistant Profes                                  | re- LawFacult<br>sors, who are p<br>approved. | ies<br>getting Manage | ement Salary   | as they wer  | e not            |
|----|-------------------------------|---------------------------------------------------|-----------------------------------------------|-----------------------|----------------|--------------|------------------|
| 1  | 7. Sri.Mohammed Raffi kha     | Assistant<br>Professor<br>in Political<br>science | 01.08.1992                                    |                       | 25 Years       | 25<br>Years  |                  |
|    | Following are the full time A | ssistant Profes                                   | Law Subject<br>sors, who are g<br>approved.   | etting Manage         | ment Salary    | as they were | not              |
| 18 | one organa basavaraj          | Assistant<br>Professor<br>of Law                  | 01.07.1994                                    |                       | 23<br>Years    | 24 Years     |                  |
|    | Cana Roopa R.V                | Assistant<br>Professor<br>of Law                  | 02.08.1999                                    |                       | 19<br>Years    | 19 Years     |                  |
| 0. | - Stom tangegorda             | Assistant<br>Professor<br>of Law                  | e- LawFacultie                                | es                    | 25<br>Years    | 25 Years     | Par              |
| 1. | Sri. S.K. Mallikarjuna        | Assistant<br>Professor<br>of Law                  | 02-10-1999                                    |                       | 02-10-<br>1999 | 18 Years     | Par<br>time      |
|    | Dr.Manjula .B.M               | Assistant<br>Professor<br>in English              | 01-08-2017                                    |                       | 01 Year        | 16 Years     | Par<br>time      |
| 3. | Sri. H. Sathyanarayan         | Assistant<br>Professor<br>in<br>Economics         | 01-08-2017                                    |                       | 01 Year        | 20<br>Years  | Par<br>time      |
|    | Sri. Nagabhushan. J.          | Assistant<br>Professor<br>in<br>Sociology         | 01-08-2017                                    |                       | 01 Year        | 01<br>Year   | Par<br>time      |
|    | Sri. H. Krishnappa            | Assistant<br>Professor<br>in<br>Kannada           | 01-08-2017                                    |                       | 01 Year        | 12 Years     | Par<br>-<br>time |

| F   | ollowing are the full time Assi | stant Professo                            | approved.                                   | ting Manage  | ment Salary    | as they were | пос               |
|-----|---------------------------------|-------------------------------------------|---------------------------------------------|--------------|----------------|--------------|-------------------|
| 17. | Sri.Mohammed Raffi khan         | Assistant Professor in Political science  | 01.08.1992                                  |              | 25 Years       | 25<br>Years  |                   |
| F   | ollowing are the full time Ass  | istant Professo                           | Law Subject<br>ors, who are ge<br>approved. | tting Manage | ment Salary    | as they were | not               |
| 18. | Smt. Dhyana Basavaraj           | Assistant<br>Professor<br>of Law          | 01.07.1994                                  |              | 23<br>Years    | 24 Years     |                   |
| 19. | Smt. Roopa K.V                  | Assistant<br>Professor<br>of Law          | 02.08.1999                                  |              | 19<br>Years    | 19 Years     |                   |
|     |                                 | Pro                                       | e-LawFacultie                               | S            |                |              |                   |
| 20. | Sri. B. Shivlingegowda          | Assistant<br>Professor<br>of Law          | 01-08-1992                                  |              | 25<br>Years    | 25 Years     | Part<br>-<br>time |
| 21. | Sri. S.K. Mallikarjuna          | Assistant<br>Professor<br>of Law          | 02-10-1999                                  |              | 02-10-<br>1999 | 18 Years     | Part<br>-<br>time |
| 22. | Dr.Manjula .B.M                 | Assistant<br>Professor<br>in English      | 01-08-2017                                  |              | 01 Year        | 16 Years     | Part<br>-<br>time |
| 23. | Sri. H. Sathyanarayan           | Assistant Professor in Economics          | 01-08-2017                                  |              | 01 Year        | 20<br>Years  | Part<br>-<br>time |
| 24. | Sri. Nagabhushan. J.            | Assistant<br>Professor<br>in<br>Sociology | 01-08-2017                                  |              | 01 Year        | 01<br>Year   | Part<br>-<br>time |
| 26  | Sri. H. Krishnappa              | Assistant<br>Professor<br>in<br>Kannada   | 01-08-2017                                  |              | 01 Year        | 12 Years     | Part<br>-<br>time |

Following are the full time Assistant Professors, who are getting Management Salary as they were not approved.

| Sl.<br>No. | Name and<br>Designation  | Date of<br>Birth | Category         | Qualificati<br>on              | Date of joining to service | Scale            |
|------------|--------------------------|------------------|------------------|--------------------------------|----------------------------|------------------|
| 01.        | Mohammed<br>Raffikhan    | 01/06/1961       | Minority<br>II B | M.A.in<br>Political<br>Science | 01/08/1992                 | Non-UGC<br>Scale |
| 02         | Smt. Dhyana<br>Basavaraj | 01/06/1962       | III B            | LL.M.                          | 01/07/1994                 | Non-UGC<br>Scale |
| 03         | Smt. Roopa K.V.          | 11/09/1972       | III A            | LL.M.                          | 02/08/1999                 | Non-UGC<br>Scale |