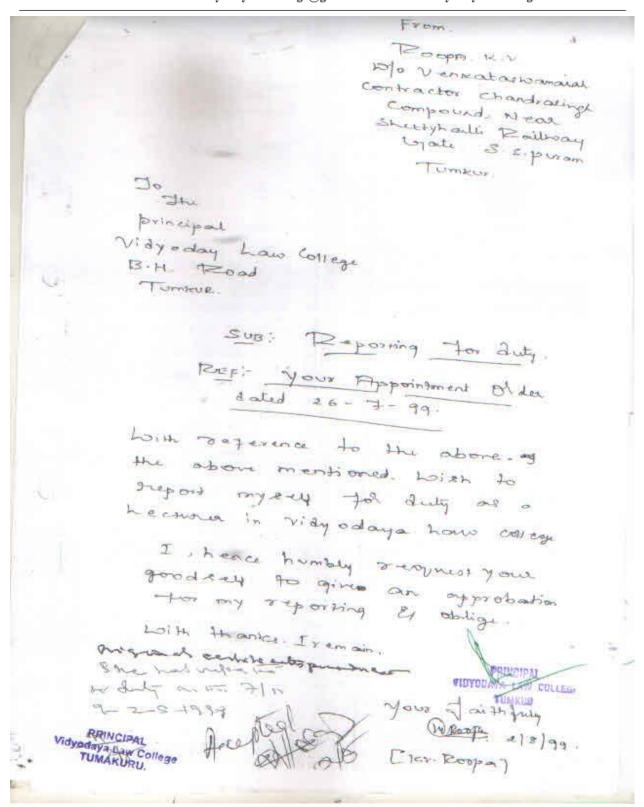

Following are the full time Assistant Professors, who are getting Management Salary as they were not approved.

| Sl.<br>No. | Name and<br>Designation  | Date of<br>Birth | Category         | Qualificati<br>on              | Date of joining to service | Scale            |
|------------|--------------------------|------------------|------------------|--------------------------------|----------------------------|------------------|
| 01.        | Mohammed<br>Raffikhan    | 01/06/1961       | Minority<br>II B | M.A.in<br>Political<br>Science | 01/08/1992                 | Non-UGC<br>Scale |
| 02         | Smt. Dhyana<br>Basavaraj | 01/06/1962       | III B            | LL.M.                          | 01/07/1994                 | Non-UGC<br>Scale |
| 03         | Smt. Roopa K.V.          | 11/09/1972       | III A            | LL.M.                          | 02/08/1999                 | Non-UGC<br>Scale |